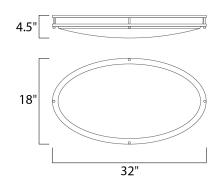

## MEASUREMENTS DIMENSION

BULB

CRI

COLOR\_TEMP

: 32" L x 18" W x 4.5" H HANGING WEIGHT : 6.79 lb

LAMPING INPUT VOLTAGE :120-277V LUMENS : 2,500 Rated : 1 x 35W LED PCB Integrated , 35W Total BULB INCLUDED : (Integrated) DIMMABLE :No :90+ CRI