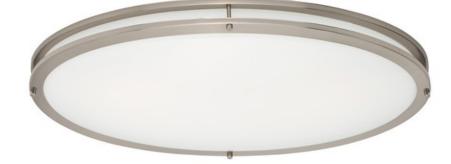

## **PRODUCT DESCRIPTION**

Commercial grade energy efficient lighting featuring linear frames of metal finished in Satin Nickel diffused by an etched opal acrylic creating an updated energy efficient classic.

## **FINISHES OPTION**

Satin Nickel (SN)

GLASS White WT

MATERIAL Steel, Opal Acrylic

RATINGS cETLus Damp Location

ADDITIONAL OPERATING TEMPERATURE: -20°C (-4°F), 40°C (104°F)

PHOTOMETIC: Report Found Online